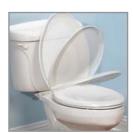

# RESIDENTIAL PLASTIC TOILET SEAT

MODEL #

COLOR #

## **730SLEC**

#### DESCRIPTION:

Closed front with cover, round, injection molded solid plastic toilet seat. Features four molded-in bumpers, color-matched Whisper•Close® with Easy•Clean & Change® hinges with non-corrosive, top-tightening bolts and wing nuts. This seat complies with IAPMO/ANSI Z124.5-2013 Plastic Toilet Seats as a class Residential.

#### SPECIFICATIONS:

Size: Round Material: Plastic

Style: Closed Front with Cover

Bumpers: Four

Hinges: Plastic Whisper•Close® with Easy•Clean & Change®

Fastening System: Non-Corrosive Bolts and Wing Nuts

WHISPER • CLOSE® FEATURE