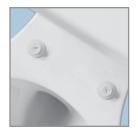

#### SPECIFICATIONS:

Size: Round Material: Plastic

Style: Closed Front with Cover

Bumpers: Four

Hinges: Plastic Whisper•Close® with Easy•Clean & Change®

Fastening System: Non-Corrosive Bolts and Wing Nuts

WHISPER • CLOSE® FEATURE

### DIMENSIONS:

Phone: 800-558-7651 Fax: 800-292-3647

©2016 0B7012382

NON-CORROSIVE BOLTS
AND WING NUTS