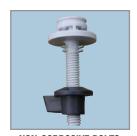

#### SPECIFICATIONS:

Size: Round Material: Plastic

Style: Closed Front with Cover

Bumpers: Four

Hinges: Plastic Whisper•Close® with Easy•Clean & Change®

Fastening System: Non-Corrosive Bolts and Wing Nuts

WHISPER • CLOSE® FEATURE

PLASTIC WHISPER•CLOSE® WITH EASY•CLEAN & CHANGE® HINGES

#### FEATURES:

Whisper • Close®

Easy•Clean & Change®

**Non-Corrosive Bolts and Wing Nuts** 

LIFT HINGES TO UNLOCK

EASY REMOVAL OF SEAT FOR THOROUGH CLEANING

### DIMENSIONS:

Phone: 800-558-7651 Fax: 800-292-3647

©2016 0B7012382

NON-CORROSIVE BOLTS
AND WING NUTS