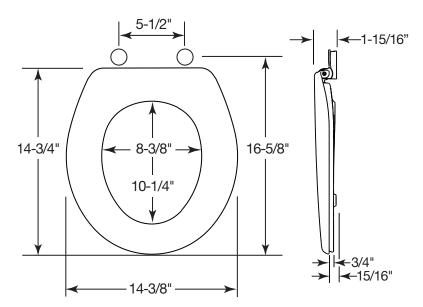

### DIMENSIONS:

Phone: 800-558-7651 Fax: 800-292-3647

©2016 0B7012382

NON-CORROSIVE BOLTS
AND WING NUTS